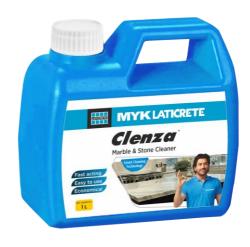

# CLENZA Marble & Stone Cleaner, General purpose marble& Stone Cleaner

# Features / Benefits

- Non toxic
- Non Corrosive
- Bio degradable
- Easy to use & Fast acting
- Low VOC

A Neutral pH, non-toxic cleaner which can be used for daily maintenance of natural stones, marbles and other calcium based stones. This is most suitable for cleaning marbles and other calcium based stones and sealed natural stones.